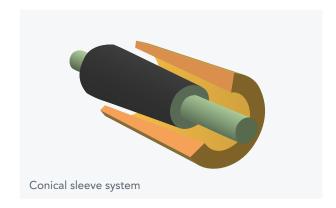

### **Roller Properties**

Surface hardness up to 65 HRC

Innovative materials

Innovative sleeve technology

Special coating for greater protection against abrasive wear